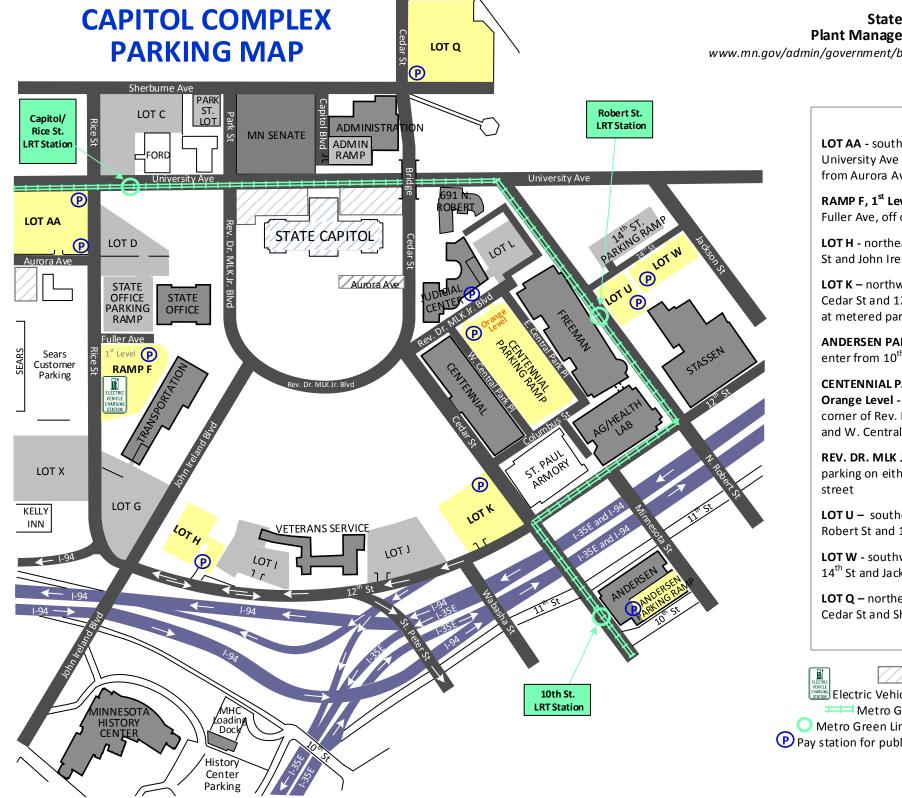

## State of Minnesota **Plant Management Division**

www.mn.gov/admin/government/buildings-grounds Revised 09/15

LOT AA - southwest corner of University Ave and Rice St enter from Aurora Ave

RAMP F, 1<sup>st</sup> Level - enter from Fuller Ave, off of Rice St

LOT H - northeast corner of 12<sup>th</sup> St and John Ireland Blvd

LOT K – northwest corner of Cedar St and 12<sup>th</sup> St (4 hr. limit at metered parking stalls only)

**ANDERSEN PARKING RAMP** enter from 10<sup>th</sup> St and Cedar St

**CENTENNIAL PARKING RAMP,** Orange Level - southeast corner of Rev. Dr. MLK Jr. Blvd and W. Central Park Pl

**REV. DR. MLK JR. BLVD** parking on either side of the

**LOT U** – southeast corner of N. Robert St and 14<sup>th</sup> St

LOT W - southwest corner of 14<sup>th</sup> St and Jackson St

LOT Q - northeast corner of Cedar St and Sherburne Ave

**Construction site** CHARGE CHARGE Electric Vehicle charging station Hetro Green Line Light Rail O Metro Green Line Light Rail station Pay station for public metered parking